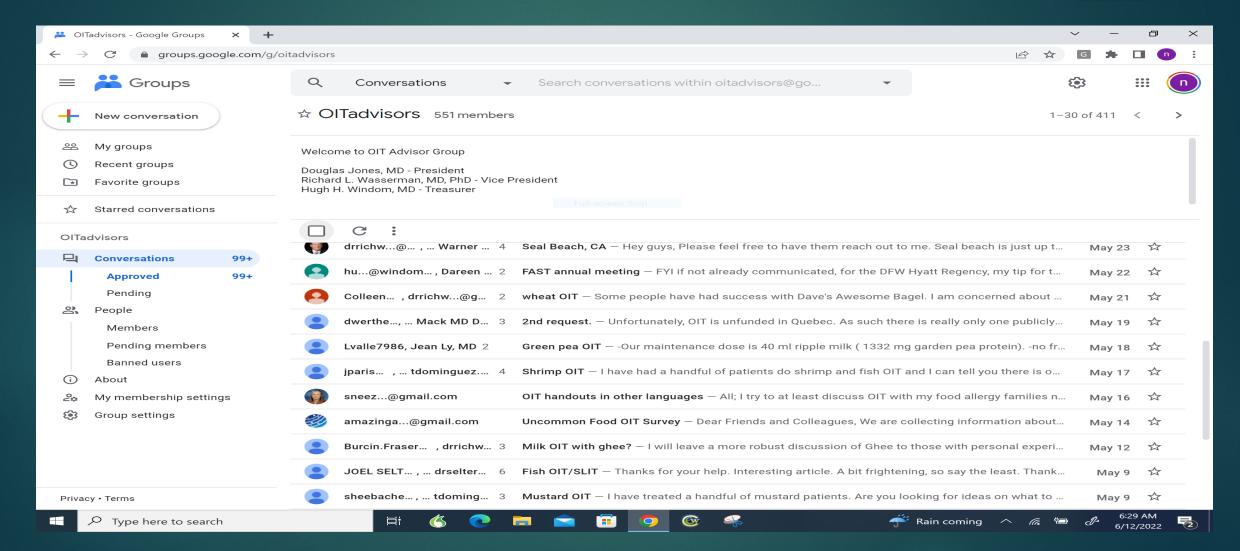

#### The first look – Cheers to 550!!

#### Members

https://groups.google.com/g/oitadvisors/c/yp3OmV\_B6IY/m/lxSuGro4AQAJ