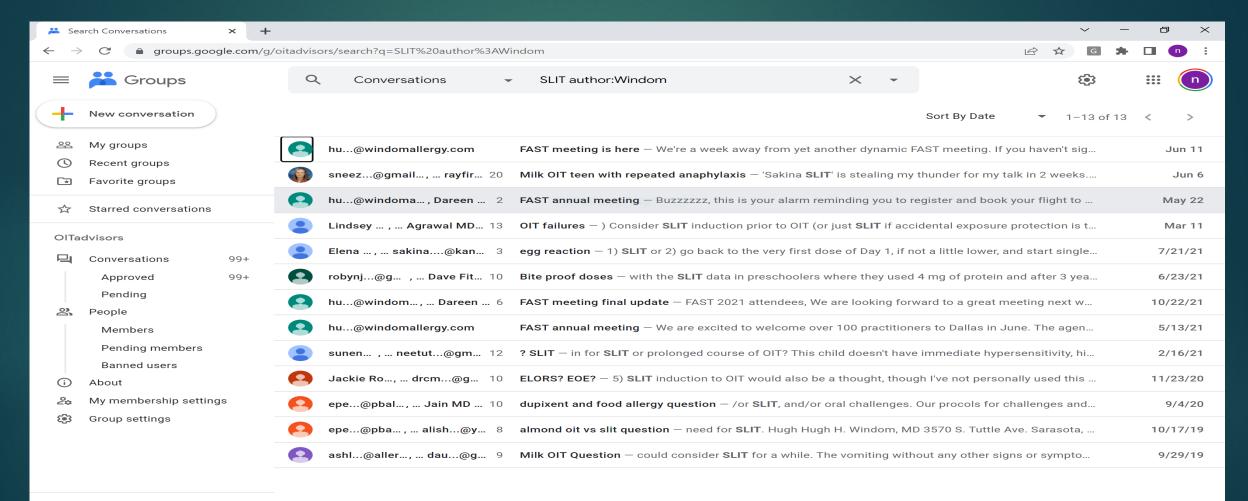

# OIT Advisor

NEETU TALREJA MD

#### The first look – Cheers to 550!!



#### Write to OIT Advisor

- ▶ Easiest: Email
  - ▶ oitadvisors@googlegroups.com

- ▶ To reply
  - ► Choose: "Reply to All" or "Reply to Author"

#### Conversations



#### Members















https://groups.google.com/g/oitadvisors/c/yp3OmV\_B6IY/m/lxSuGro4AQAJ

























## How to sign up?

► Email: <u>neetutalreja@gmail.com</u>

▶ ONLY for BC/BE A/I and their staff members

Gmail email preferred (or link, as next slide)

Inform when staff member leaves

#### What's Needed? – Link to Gmail



## Future (?? Labels??- Pros/Cons)



#### Future - Interactive

- ► Alternative ways of sharing?
- ▶ Any ideas?

## Thank you!!!