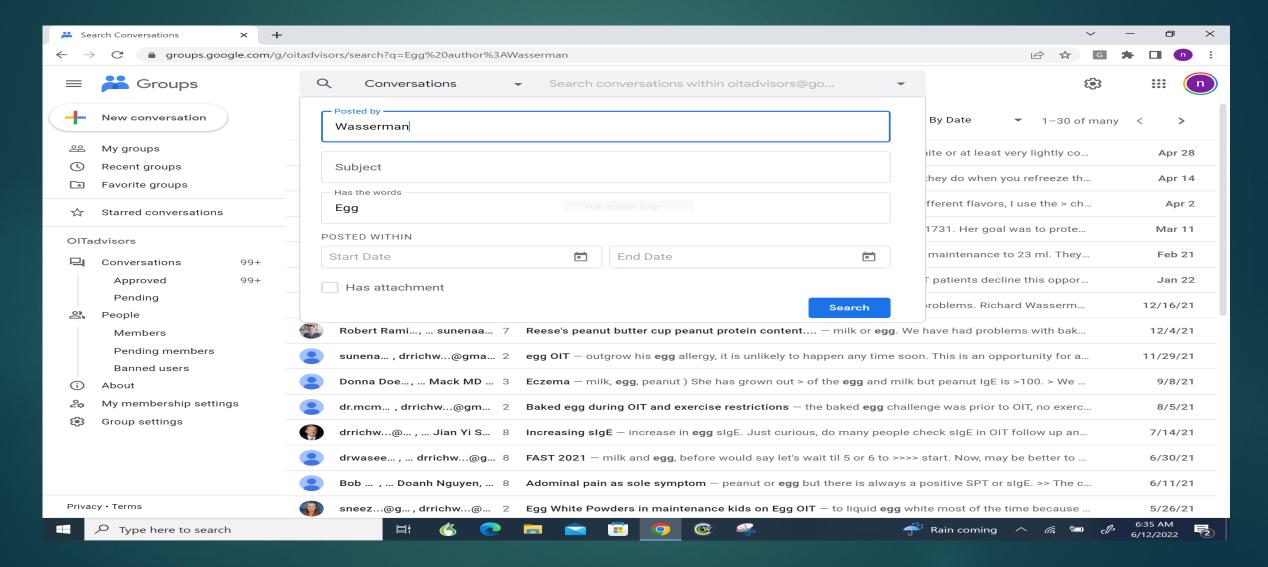

#### Write to OIT Advisor

- ▶ Easiest: Email
  - ▶ oitadvisors@googlegroups.com

- ▶ To reply
  - ► Choose: "Reply to All" or "Reply to Author"

#### Conversations