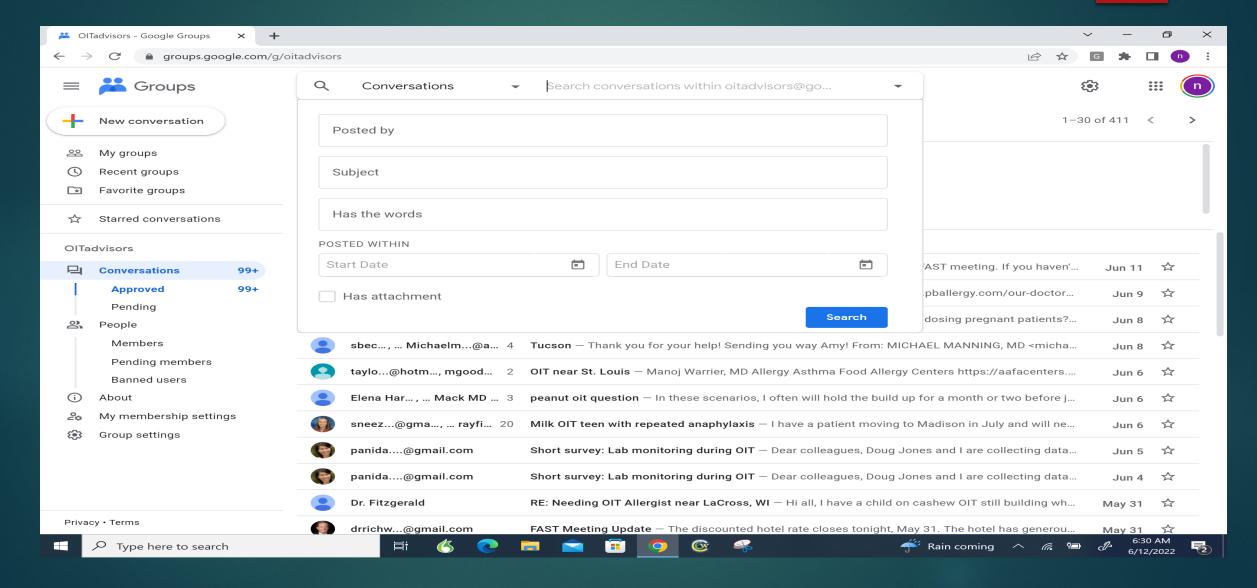

#### Write to OIT Advisor

- ▶ Easiest: Email
  - ▶ oitadvisors@googlegroups.com

- ▶ To reply
  - ► Choose: "Reply to All" or "Reply to Author"

#### Conversations