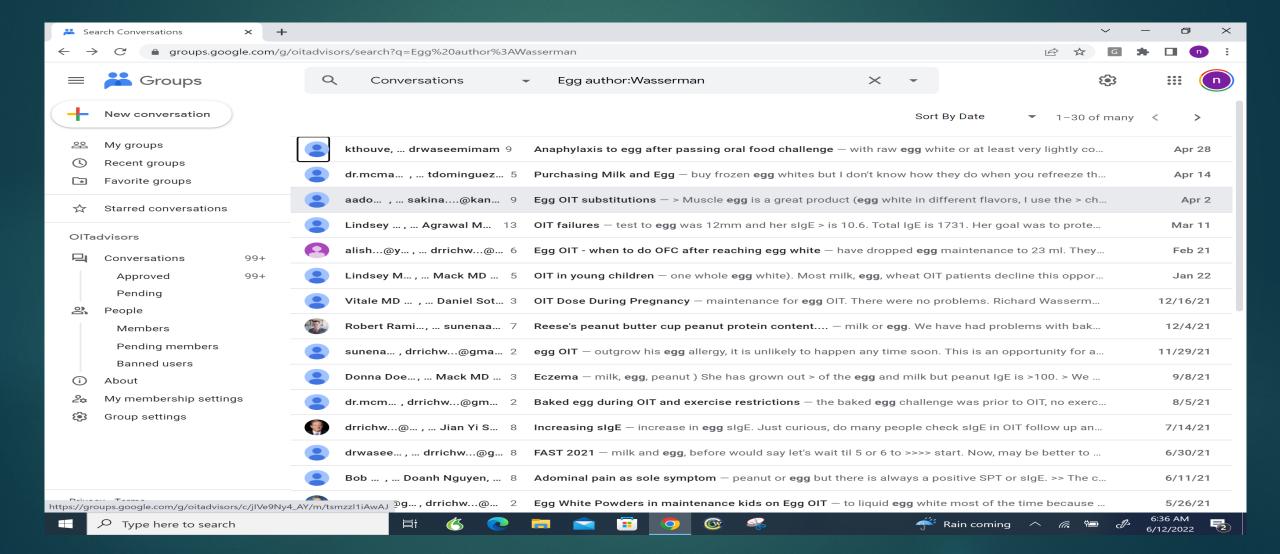

#### Write to OIT Advisor

- ▶ Easiest: Email
  - ▶ oitadvisors@googlegroups.com

- ▶ To reply
  - ► Choose: "Reply to All" or "Reply to Author"

#### Conversations