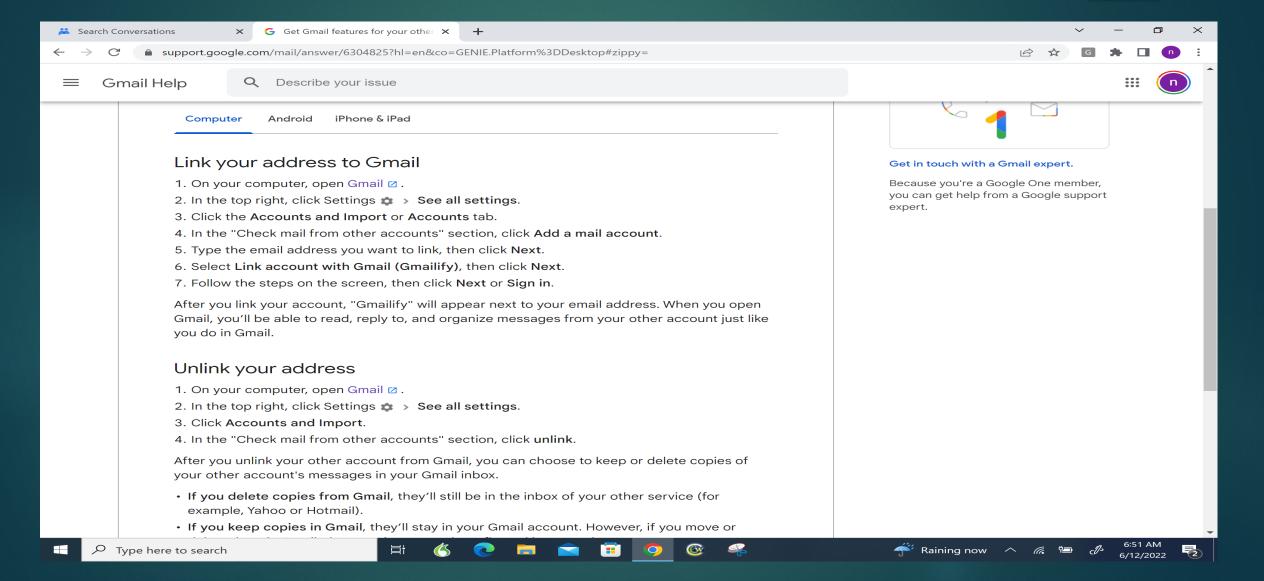

# OIT Advisor

NEETU TALREJA MD

#### The first look – Cheers to 550!!



#### Write to OIT Advisor

- ▶ Easiest: Email
  - ▶ oitadvisors@googlegroups.com

- ▶ To reply
  - ► Choose: "Reply to All" or "Reply to Author"

#### Conversations



#### Members















https://groups.google.com/g/oitadvisors/c/yp3OmV\_B6IY/m/lxSuGro4AQAJ

























## How to sign up?

► Email: <u>neetutalreja@gmail.com</u>

▶ ONLY for BC/BE A/I and their staff members

Gmail email preferred (or link, as next slide)

Inform when staff member leaves

#### What's Needed? – Link to Gmail



## Future (?? Labels??- Pros/Cons)



#### Future - Interactive

- ► Alternative ways of sharing?
- ▶ Any ideas?

## Thank you!!!