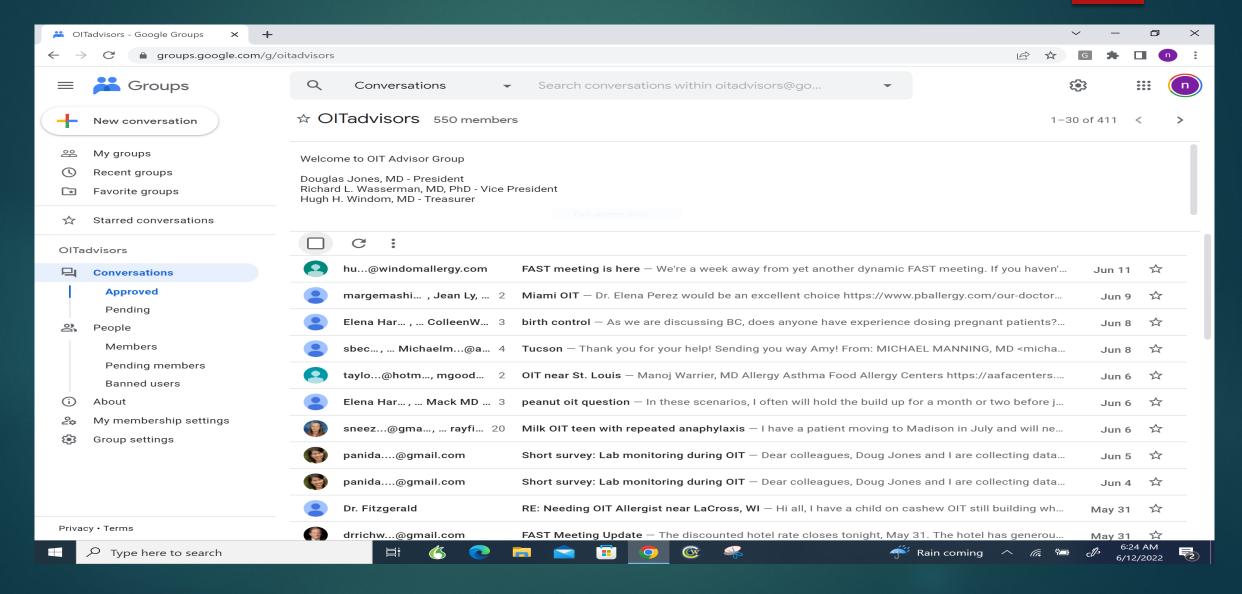

# OIT Advisor

NEETU TALREJA MD

#### The first look – Cheers to 550!!



#### Write to OIT Advisor

- ▶ Easiest: Email
  - ▶ oitadvisors@googlegroups.com

- ▶ To reply
  - ► Choose: "Reply to All" or "Reply to Author"

#### Conversations



#### Members















https://groups.google.com/g/oitadvisors/c/yp3OmV\_B6IY/m/lxSuGro4AQAJ

























## How to sign up?

► Email: <u>neetutalreja@gmail.com</u>

▶ ONLY for BC/BE A/I and their staff members

Gmail email preferred (or link, as next slide)

Inform when staff member leaves

#### What's Needed? – Link to Gmail



## Future (?? Labels??- Pros/Cons)



#### Future - Interactive

- ► Alternative ways of sharing?
- ▶ Any ideas?

## Thank you!!!