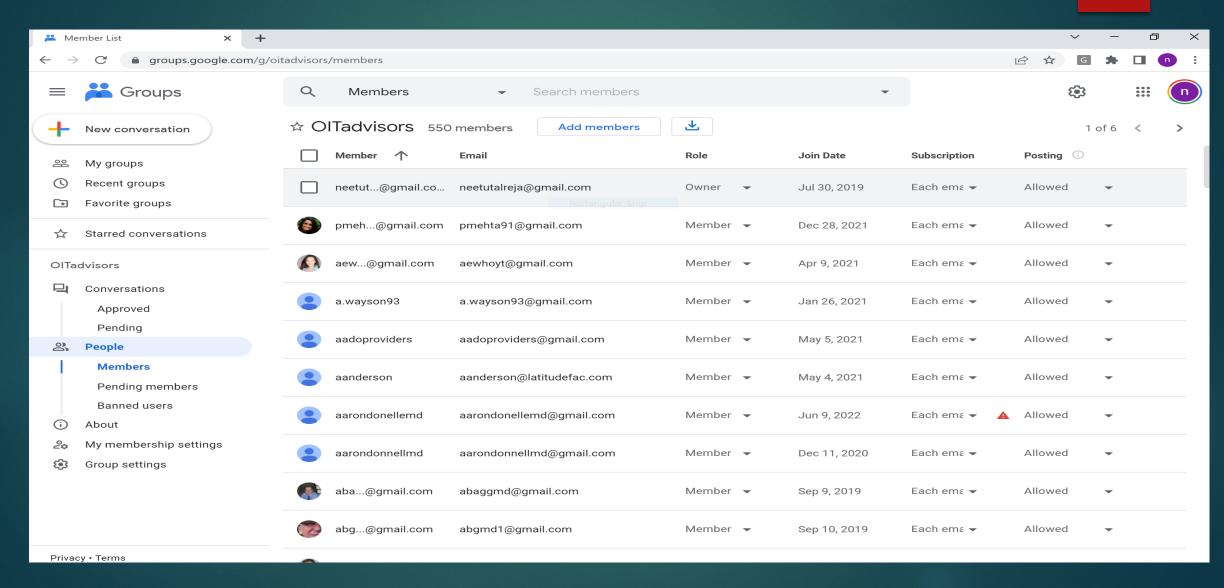

#### Members

https://groups.google.com/g/oitadvisors/c/yp3OmV\_B6IY/m/lxSuGro4AQAJ