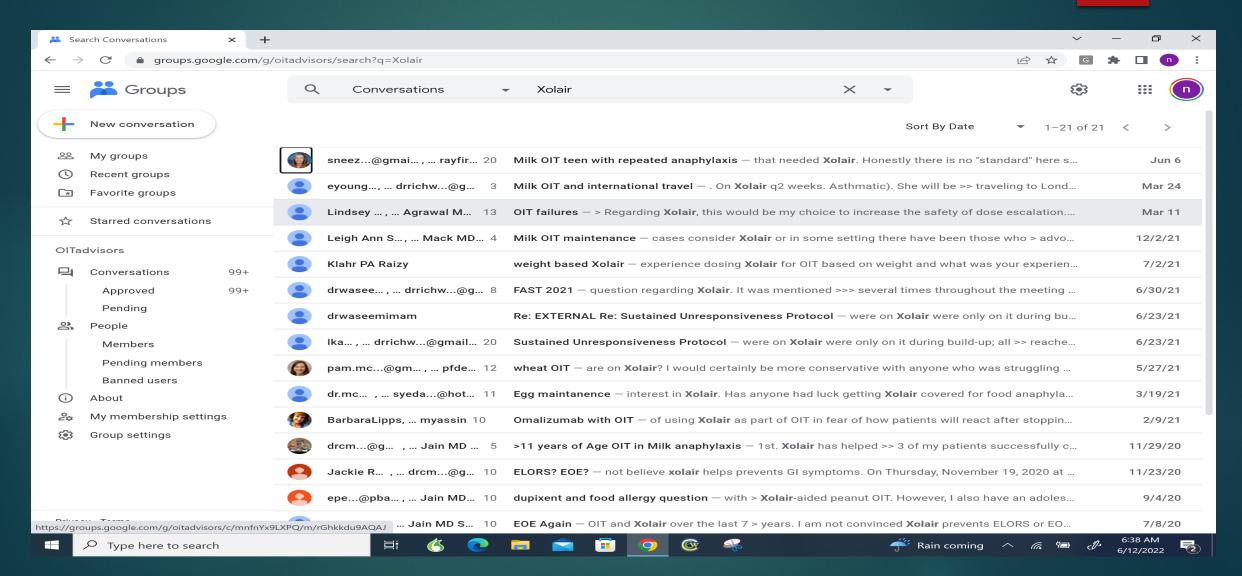

#### Write to OIT Advisor

- ▶ Easiest: Email
  - ▶ oitadvisors@googlegroups.com

- ▶ To reply
  - ► Choose: "Reply to All" or "Reply to Author"

#### Conversations