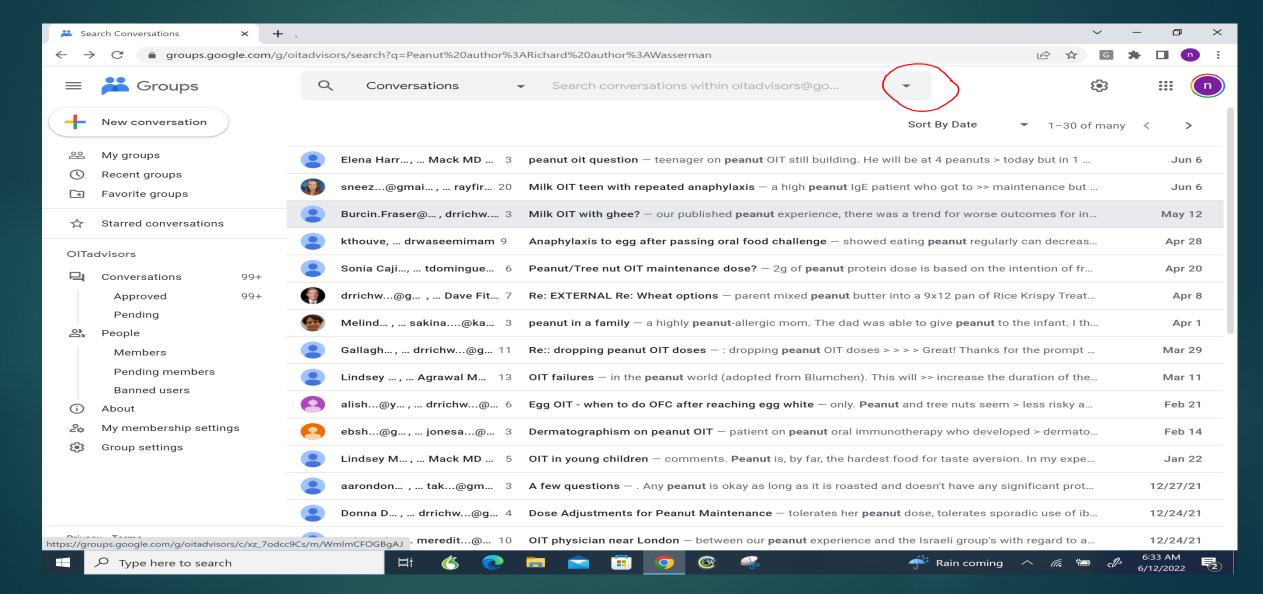

# OIT Advisor

NEETU TALREJA MD

#### The first look – Cheers to 550!!



#### Write to OIT Advisor

- ▶ Easiest: Email
  - ▶ oitadvisors@googlegroups.com

- ▶ To reply
  - ► Choose: "Reply to All" or "Reply to Author"

#### Conversations



#### Members















https://groups.google.com/g/oitadvisors/c/yp3OmV\_B6IY/m/lxSuGro4AQAJ

























## How to sign up?

► Email: <u>neetutalreja@gmail.com</u>

▶ ONLY for BC/BE A/I and their staff members

Gmail email preferred (or link, as next slide)

Inform when staff member leaves

#### What's Needed? – Link to Gmail



## Future (?? Labels??- Pros/Cons)



#### Future - Interactive

- ► Alternative ways of sharing?
- ▶ Any ideas?

## Thank you!!!