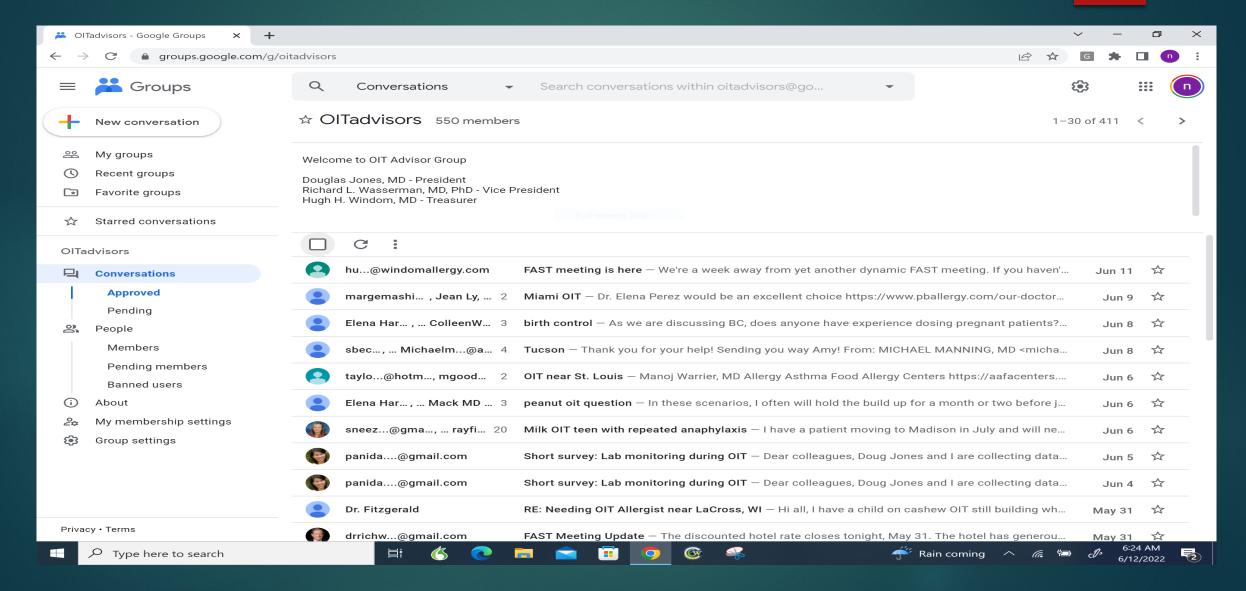

# OIT Advisor

NEETU TALREJA MD

#### The first look – Cheers to 550!!



#### Write to OIT Advisor

- ▶ Easiest: Email
  - ▶ oitadvisors@googlegroups.com

- ▶ To reply
  - ► Choose: "Reply to All" or "Reply to Author"

#### Conversations



#### Members















https://groups.google.com/g/oitadvisors/c/yp3OmV\_B6IY/m/lxSuGro4AQAJ

























## How to sign up?

► Email: <u>neetutalreja@gmail.com</u>

▶ ONLY for BC/BE A/I and their staff members

Gmail email preferred (or link, as next slide)

Inform when staff member leaves

#### What's Needed? – Link to Gmail



## Future (?? Labels??- Pros/Cons)



#### Future - Interactive

- ► Alternative ways of sharing?
- ▶ Any ideas?

## Thank you!!!